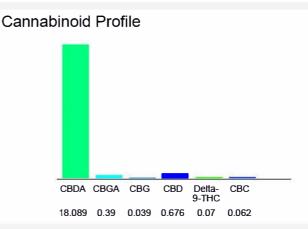

## Cannabinoid Profile by HPLC

| Cannabinoid                                       | % wt  | mg/g   |
|---------------------------------------------------|-------|--------|
| CBDA                                              | 18.09 | 180.89 |
| CBGA                                              | 0.39  | 3.9    |
| CBG                                               | 0.039 | 0.39   |
| CBD                                               | 0.676 | 6.76   |
| Delta-9-THC                                       | 0.07  | 0.7    |
| CBC                                               | 0.062 | 0.62   |
| -                                                 |       |        |
| Total Cannabinoids                                | 19.32 | 193.26 |
| Calculated CBD Yield                              | 16.54 | 165.40 |
| Calculated Maximum CBD Yield = CBD + 0.877 * CBDA |       |        |