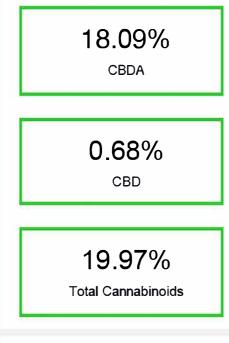

## Cannabinoid Profile by HPLC

| Cannabinoid                                       | % wt  | mg/g   |
|---------------------------------------------------|-------|--------|
| CBDA                                              | 18.09 | 180.89 |
| CBGA                                              | 0.39  | 3.9    |
| CBG                                               | 0.039 | 0.39   |
| CBD                                               | 0.676 | 6.76   |
| Delta-9-THC                                       | 0.07  | 0.7    |
| CBC                                               | 0.062 | 0.62   |
| -                                                 |       |        |
| Total Cannabinoids                                | 19.32 | 193.26 |
| Calculated CBD Yield                              | 16.54 | 165.40 |
| Calculated Maximum CBD Yield = CBD + 0.877 * CBDA |       |        |