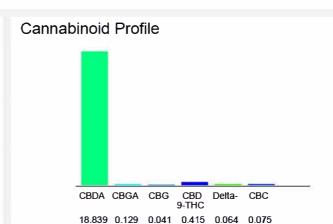

### Cannabinoid Profile by HPLC

18.84%

0.42%

**CBD** 

| Cannabinoid        | % wt  | mg/g   |
|--------------------|-------|--------|
| CBDA               | 18.84 | 188.39 |
| CBGA               | 0.129 | 1.29   |
| CBG                | 0.041 | 0.41   |
| CBD                | 0.415 | 4.15   |
| Delta-9-THC        | 0.064 | 0.64   |
| CBC                | 0.075 | 0.75   |
|                    |       |        |
| Total Cannabinoids | 19.56 | 195.66 |

Total Cannabinoids 19.56 195.66

Calculated CBD Yield 16.94 169.37

Calculated Maximum CBD Yield = CBD + 0.877 \* CBDA

20.21%

**Total Cannabinoids** 

Marin Analytics, LLC 250 Bel Marin Keys Blvd, Suite D4 Novato, CA 94949