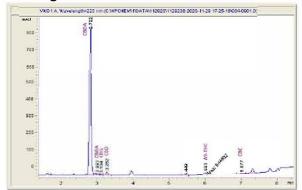

## Reel World Brands, Inc.

### Sample 614-112923-110

Kush Mintz CBD

Sample Submitted: 11-29-2023; Report Date: 11-30-2023

# Kush Mintz CBD Prime

Plant Material: Hemp Flower

### Chromatogram





### Cannabinoid Profile by HPLC

18.84%

0.42%

**CBD** 

| Cannabinoid        | % wt  | mg/g   |
|--------------------|-------|--------|
| CBDA               | 18.84 | 188.39 |
| CBGA               | 0.129 | 1.29   |
| CBG                | 0.041 | 0.41   |
| CBD                | 0.415 | 4.15   |
| Delta-9-THC        | 0.064 | 0.64   |
| CBC                | 0.075 | 0.75   |
|                    |       |        |
| Total Cannabinoids | 19.56 | 195.66 |

Total Cannabinoids 19.56 195.66

Calculated CBD Yield 16.94 169.37

Calculated Maximum CBD Yield = CBD + 0.877 \* CBDA

20.21%

**Total Cannabinoids** 

Marin Analytics, LLC 250 Bel Marin Keys Blvd, Suite D4 Novato, CA 94949

833-321-TEST / info@marinanalytics.com



Mike Clemmons Lab Manager

This sample has been tested by Marin Analy