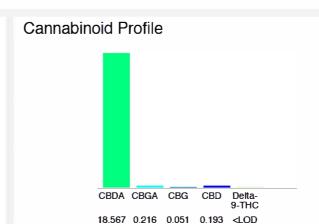

## Cannabinoid Profile by HPLC

18.57%

0.19%

19.59%

**Total Cannabinoids** 

|             | •                                               |                     |
|-------------|-------------------------------------------------|---------------------|
| Cannabinoid | % wt                                            | mg/g                |
| CBDA        | 18.57                                           | 185.67              |
| CBGA        | 0.216                                           | 2.16                |
| CBG         | 0.051                                           | 0.51                |
| CBD         | 0.193                                           | 1.93                |
| Delta-9-THC | <lod< td=""><td><lod< td=""></lod<></td></lod<> | <lod< td=""></lod<> |

| Total Cannabinoids                   | 19.02          | 190.25 |
|--------------------------------------|----------------|--------|
| Calculated CBD Yield                 | 16.48          | 164.76 |
| Calculated Maximum CBD Yield = CBD + | - 0.877 * CBDA |        |