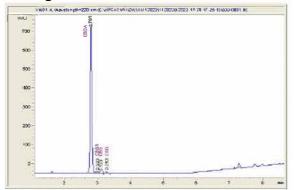

Reel World Brands, Inc.

## Sample 614-112923-109

Grape Gelato CBD

Sample Submitted: 11-29-2023; Report Date: 11-30-2023

## Grape Gelato CBD Prime

Plant Material: Hemp Flower

## Chromatogram





## Cannabinoid Profile by HPLC

18.57%

0.19%

19.59%

**Total Cannabinoids** 

|             | •                                               |                     |
|-------------|-------------------------------------------------|---------------------|
| Cannabinoid | % wt                                            | mg/g                |
| CBDA        | 18.57                                           | 185.67              |
| CBGA        | 0.216                                           | 2.16                |
| CBG         | 0.051                                           | 0.51                |
| CBD         | 0.193                                           | 1.93                |
| Delta-9-THC | <lod< td=""><td><lod< td=""></lod<></td></lod<> | <lod< td=""></lod<> |

| Total Can