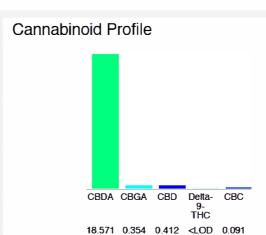

### Cannabinoid Profile by HPLC

18.57%

0.41%

20.05%

**Total Cannabinoids** 

| Cannabinoid | % wt                                            | mg/g                |
|-------------|-------------------------------------------------|---------------------|
| CBDA        | 18.57                                           | 185.71              |
| CBGA        | 0.354                                           | 3.54                |
| CBD         | 0.412                                           | 4.12                |
| Delta-9-THC | <lod< td=""><td><lod< td=""></lod<></td></lod<> | <lod< td=""></lod<> |
| CBC         | 0.091                                           | 0.91                |

| Total Cannabinoids   | 19.42 | 194.28 |
|----------------------|-------|--------|
| Calculated CBD Yield | 16.70 | 166.99 |

Calculated Maximum CBD Yield = CBD + 0.877 \* CBDA

Notes: Delta-9-THC(LOD):0.001%