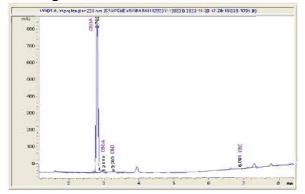

## Reel World Brands, Inc.

## Sample 614-112923-111

Blueberry Kush CBD

Sample Submitted: 11-29-2023; Report Date: 11-29-2023

# Blueberry Kush CBD Prime

Plant Material: Hemp Flower

#### Chromatogram





### Cannabinoid Profile by HPLC

18.57%

0.41%

20.05%

**Total Cannabinoids** 

| Cannabinoid | % wt                                            | mg/g                |
|-------------|-------------------------------------------------|---------------------|
| CBDA        | 18.57                                           | 185.71              |
| CBGA        | 0.354                                           | 3.54                |
| CBD         | 0.412                                           | 4.12                |
| Delta-9-THC | <lod< td=""><td><lod< td=""></lod<></td></lod<> | <lod< td=""></lod<> |
| CBC         | 0.091                                           | 0.91                |

| Total Cannabinoids   | 19.42 | 194.28 |
|----------------------|-------|--------|
| Calculated C