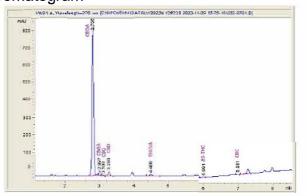

## Reel World Brands, Inc.

### Sample 614-112923-108

Guava CBD

Sample Submitted: 11-29-2023; Report Date: 11-30-2023

# Guava CBD Prime

Plant Material: Hemp Flower

### Chromatogram





### Cannabinoid Profile by HPLC

18.21%

**CBDA** 

0.59%

CBD

| 20 | $.08^{\circ}$ | $\frac{1}{2}$ |
|----|---------------|---------------|

**Total Cannabinoids** 

| Cannabinoid | % wt  | mg/g   |
|-------------|-------|--------|
| CBDA        | 18.21 | 182.13 |
| CBGA        | 0.365 | 3.65   |
| CBG         | 0.042 | 0.42   |
| CBD         | 0.588 | 5.88   |
| Delta-9-THC | 0.08  | 8.0    |
| CBC         | 0.04  | 0.4    |
| =           |       | _      |

| Total Cannabinoids   | 19.32 | 193.28 |
|----------------------|-------|--------|
| Calculated CBD Yield | 16.56 | 165.61 |

Calculated Maximum CBD Yield = CBD + 0.877 \* CBDA

Marin Analytics, LLC 250 Bel Marin Keys Blvd, Suite D4 Novato, CA 94949

833-321-TEST / info@marinanalytics.com



Mike Clemmons Lab Manager

This samp