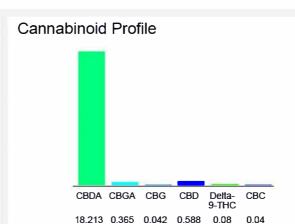

### Cannabinoid Profile by HPLC

18.21%

**CBDA** 

0.59%

CBD

| 20 | $.08^{\circ}$ | $\frac{1}{2}$ |
|----|---------------|---------------|

**Total Cannabinoids** 

| Cannabinoid | % wt  | mg/g   |
|-------------|-------|--------|
| CBDA        | 18.21 | 182.13 |
| CBGA        | 0.365 | 3.65   |
| CBG         | 0.042 | 0.42   |
| CBD         | 0.588 | 5.88   |
| Delta-9-THC | 0.08  | 8.0    |
| CBC         | 0.04  | 0.4    |
| =           |       | _      |

| Total Cannabinoids   | 19.32 | 193.28 |
|----------------------|-------|--------|
| Calculated CBD Yield | 16.56 | 165.61 |

Calculated Maximum CBD Yield = CBD + 0.877 \* CBDA

Marin Analytics, LLC 250 Bel Marin Keys Blvd, Suite D4 Novato, CA 94949