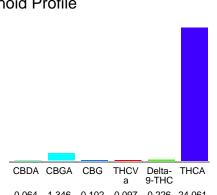

#### Cannabinoid Profile

0.064 1.346 0.102 0.097 0.226 24.061

## Cannabinoid Profile by HPLC

0.23%

Delta-9-THC

0.00%

**CBD** 

25.90%

**Total Cannabinoids** 

| Cannabinoid          | % wt  | mg/g   |
|----------------------|-------|--------|
| CBDA                 | 0.064 | 0.64   |
| CBGA                 | 1.346 | 13.46  |
| CBG                  | 0.102 | 1.02   |
| THCVa                | 0.097 | 0.97   |
| Delta-9-THC          | 0.226 | 2.26   |
| THCA                 | 24.06 | 240.61 |
| Total Cannabinoids   | 25.90 | 259.0  |
| Calculated Total THC | 21.33 | 213.27 |
| Calculated CBD Yield | 0.06  | 0.56   |
|                      |       |        |