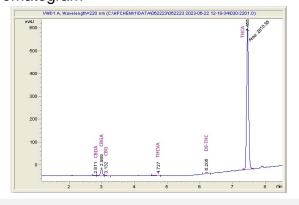

### Reel World Brands Inc

## Sample 614-062223-040

Zkittlez

Sample Submitted: 06-22-2023; Report Date: 06-27-2023

# Zkittlez THC-A Hemp Preroll

#### Chromatogram



#### Cannabinoid Profile



0.064 1.346 0.102 0.097 0.226 24.061

## Cannabinoid Profile by HPLC

0.23%

Delta-9-THC

0.00%

**CBD** 

25.90%

**Total Cannabinoids** 

| Cannabinoid          | % wt  | mg/g   |
|----------------------|-------|--------|
| CBDA                 | 0.064 | 0.64   |
| CBGA                 | 1.346 | 13.46  |
| CBG                  | 0.102 | 1.02   |
| THCVa                | 0.097 | 0.97   |
| Delta-9-THC          | 0.226 | 2.26   |
| THCA                 | 24.06 | 240.61 |
| Total Cannabinoids   | 25.90 | 259.0  |
| Calculated Total THC | 21.33 | 213.27 |
| Calculated CBD Yield | 0.06  | 0.56   |
|                      |       |        |

Calculated Total THC = Delta-9-THC + 0.877 \* THCA Calculated Maximum CBD Yield = CBD + 0.877 \* CBDA

Marin Analytics, LLC