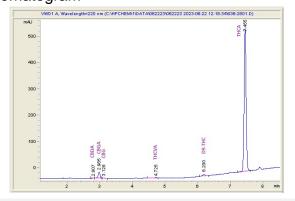

## Reel World Brands

## Sample 614-062223-046

Watermelon Gelato (Indica)

Sample Submitted: 06-22-2023; Report Date: 06-27-2023

# Watermelon Gelato (Indica) Preroll

### Chromatogram



#### Cannabinoid Profile



## Cannabinoid Profile by HPLC

0.20%

Delta-9-THC

0.00%

**CBD** 

24.40%

**Total Cannabinoids** 

| Cannabinoid          | % wt  | mg/g   |
|----------------------|-------|--------|
| CBDA                 | 0.063 | 0.63   |
| CBGA                 | 1.024 | 10.24  |
| CBG                  | 0.096 | 0.96   |
| THCVa                | 0.122 | 1.22   |
| Delta-9-THC          | 0.197 | 1.97   |
| THCA                 | 22.9  | 228.95 |
| Total Cannabinoids   | 24.40 | 244.0  |
| Calculated Total THC | 20.28 | 202.76 |
| Calculated CBD Yield | 0.06  | 0.55   |
|                      |       |        |

Calculated Total THC = Delta-9-THC + 0.877 \* THCA Calculated Maximum CBD Yield = CBD + 0.877 \* CBDA

Marin Analytics, LLC

250 Bel Marin Keys Blvd, Suite D4 Nova