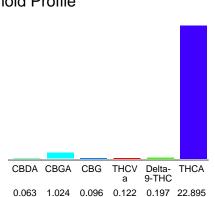

#### Cannabinoid Profile

## Cannabinoid Profile by HPLC

0.20%

Delta-9-THC

0.00%

**CBD** 

24.40%

**Total Cannabinoids** 

| Cannabinoid          | % wt  | mg/g   |
|----------------------|-------|--------|
| CBDA                 | 0.063 | 0.63   |
| CBGA                 | 1.024 | 10.24  |
| CBG                  | 0.096 | 0.96   |
| THCVa                | 0.122 | 1.22   |
| Delta-9-THC          | 0.197 | 1.97   |
| THCA                 | 22.9  | 228.95 |
| Total Cannabinoids   | 24.40 | 244.0  |
| Calculated Total THC | 20.28 | 202.76 |
| Calculated CBD Yield | 0.06  | 0.55   |
|                      |       |        |

Calculated Total THC = Delta-9-THC + 0.877 \* THCA Calculated Maximum CBD Yield = CBD + 0.877 \* CBDA

Marin Analytics, LLC

250 Bel Marin Keys Blvd, Suite D4 Novato, CA 94949

833-321-TEST / info@marinanalytics.com