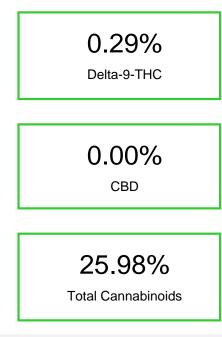

## Cannabinoid Profile by HPLC

Cannabinoid % wt mg/g CBDA 0.087 0.87 CBGA 15.31 1.531 CBG 0.216 2.16 THCV 2.28 0.228 Delta-9-THC 0.29 2.9 THCA 23.63 236.25 **Total Cannabinoids** 25.98 259.8 210.09 **Calculated Total THC** 21.01 **Calculated CBD Yield** 0.08 0.76 Calculated Total THC = Delta-9-THC + 0.877 \* THCA Calculated Maximum CBD Yield = CBD + 0.877 \* CBDA