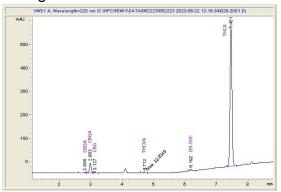

## **Reel World Brands Inc**

## Sample 614-062223-038

#### **Tropical Cookie**

Sample Submitted: 06-22-2023; Report Date: 06-27-2023

# Tropical Cookie THC-A Hemp Preroll

Plant Material: Flower

### Chromatogram



## Cannabinoid Profile by HPLC



Cannabinoid % wt mg/g CBDA 0.087 0.87 CBGA 15.31 1.531 CBG 0.216 2.16 THCV 2.28 0.228 Delta-9-THC 0.29 2.9 THCA 23.63 236.25 **Total Cannabinoids** 25.98 259.8 210.09 **Calculated Total THC** 21.01 **Calculated CBD Yield** 0.08 0.76 Calculated Total THC = Delta-9-THC + 0.877 \* THCA Calculated Maximum CBD Yield = CBD + 0.877 \* CBDA

Marin Analytics, LLC 250 Bel Marin Keys Blvd, Suite D4 Novato, CA 94949

833-321-TEST / info@marinanalytics.com

Dara Biancald

Sara Biancalana Chief Scientist

This sample has been tested by Marin Analytics, LLC using valid testing methodologies and a quality system. Values reported relate only to the sample tested. Marin Analytics, LLC makes no claims as to the efficacy, safety, or other risks associated with any detected