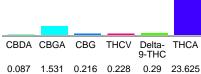

## Cannabinoid Profile by HPLC

Cannabinoid % wt mg/g CBDA 0.087 0.87 CBGA 15.31 1.531 CBG 0.216 2.16 THCV 2.28 0.228 Delta-9-THC 0.29 2.9 THCA 23.63 236.25 **Total Cannabinoids** 25.98 259.8 210.09 **Calculated Total THC** 21.01 **Calculated CBD Yield** 0.08 0.76 Calculated Total THC = Delta-9-THC + 0.877 \* THCA Calculated Maximum CBD Yield = CBD + 0.877 \* CBDA

# Cannabinoid Profile