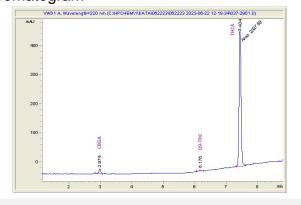

#### Chromatogram

### Cannabinoid Profile by HPLC

0.28%

Delta-9-THC

0.00%

**CBD** 

| Cannabinoid          | % wt  | mg/g   |
|----------------------|-------|--------|
| CBGA                 | 0.7   | 7.0    |
| Delta-9-THC          | 0.277 | 2.77   |
| THCA                 | 20.61 | 206.14 |
| Total Cannabinoids   | 21.59 | 215.9  |
| Calculated Total THC | 18.36 | 183.55 |
| Calculated CBD Yield | 0.00  | 0.00   |