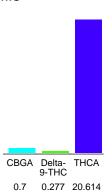

#### Cannabinoid Profile

### Cannabinoid Profile by HPLC

0.28%

Delta-9-THC

0.00%

**CBD** 

| Cannabinoid          | % wt  | mg/g   |
|----------------------|-------|--------|
| CBGA                 | 0.7   | 7.0    |
| Delta-9-THC          | 0.277 | 2.77   |
| THCA                 | 20.61 | 206.14 |
| Total Cannabinoids   | 21.59 | 215.9  |
| Calculated Total THC | 18.36 | 183.55 |
| Calculated CBD Yield | 0.00  | 0.00   |