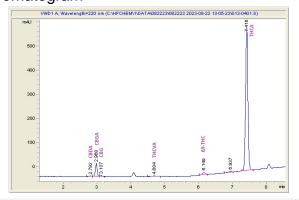

### Chromatogram

# Cannabinoid Profile

CBG

THCV Delta-9-THC 0.174 0.172 0.259 26.066