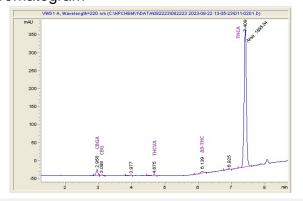

## Reel World Brands Inc

# Sample 614-082223-080

Purple Punch

Sample Submitted: 08-22-2023; Report Date: 08-28-2023

# Purple Punch THC-A Hemp Preroll

Plant Material: Flower

#### Chromatogram



#### Cannabinoid Profile



### Cannabinoid Profile by HPLC

0.29%

Delta-9-THC

0.00%

**CBD** 

| % wt  | mg/g                                                      |
|-------|-----------------------------------------------------------|
| 0.679 | 6.79                                                      |
| 0.103 | 1.03                                                      |
| 0.138 | 1.38                                                      |
| 0.288 | 2.88                                                      |
| 19.15 | 191.45                                                    |
| 20.35 | 203.5                                                     |
| 17.08 | 170.78                                                    |
| 0.00  | 0.00                                                      |