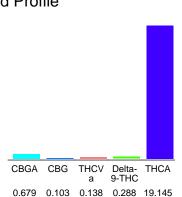

#### Cannabinoid Profile

### Cannabinoid Profile by HPLC

0.29%

Delta-9-THC

0.00%

**CBD** 

| % wt  | mg/g                                                      |
|-------|-----------------------------------------------------------|
| 0.679 | 6.79                                                      |
| 0.103 | 1.03                                                      |
| 0.138 | 1.38                                                      |
| 0.288 | 2.88                                                      |
| 19.15 | 191.45                                                    |
| 20.35 | 203.5                                                     |
| 17.08 | 170.78                                                    |
| 0.00  | 0.00                                                      |
|       | 0.679<br>0.103<br>0.138<br>0.288<br>19.15<br><b>20.35</b> |