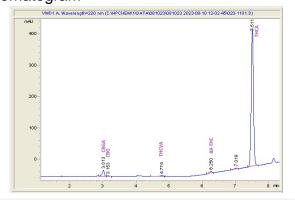

#### Chromatogram

# Cannabinoid Profile

CBG

THCV а 9-THC 0.901 0.128 0.179 0.214 19.389

Delta-