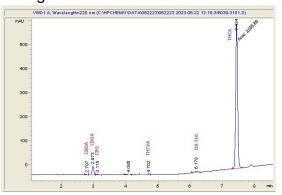

# **Reel World Brands**

## Sample 614-062223-049

Peaches & Cream (Sativa)

Sample Submitted: 06-22-2023; Report Date: 06-27-2023

# Peaches & Cream (Sativa) Preroll

Plant Material: Flower

### Chromatogram



# Cannabinoid Profile

### Cannabinoid Profile by HPLC



| Cannabinoid                                                                                            | % wt  | mg/g   |
|--------------------------------------------------------------------------------------------------------|-------|--------|
| CBDA                                                                                                   | 0.062 | 0.62   |
| CBGA                                                                                                   | 1.408 | 14.08  |
| CBG                                                                                                    | 0.113 | 1.13   |
| THCVa                                                                                                  | 0.138 | 1.38