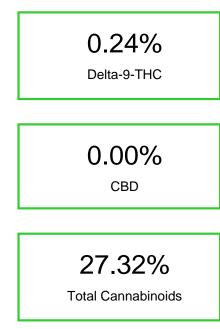

# Cannabinoid Profile

### Cannabinoid Profile by HPLC

| Cannabinoid                                                                                            | % wt  | mg/g   |
|--------------------------------------------------------------------------------------------------------|-------|--------|
| CBDA                                                                                                   | 0.062 | 0.62   |
| CBGA                                                                                                   | 1.408 | 14.08  |
| CBG                                                                                                    | 0.113 | 1.13   |
| THCVa                                                                                                  | 0.138 | 1.38   |
| Delta-9-THC                                                                                            | 0.242 | 2.42   |
| THCA                                                                                                   | 25.36 | 253.6  |
| Total Cannabinoids                                                                                     | 27.32 | 273.2  |
| Calculated Total THC                                                                                   | 22.48 | 224.83 |
| Calculated CBD Yield                                                                                   | 0.05  | 0.54   |
| Calculated Total THC = Delta-9-THC + 0.877 * THCA<br>Calculated Maximum CBD Yield = CBD + 0.877 * CBDA |       |        |