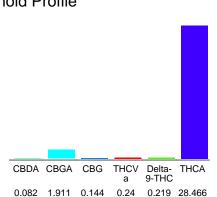

### Cannabinoid Profile

## Cannabinoid Profile by HPLC

0.22%

Delta-9-THC

0.00%

**CBD** 

31.06%

**Total Cannabinoids** 

| Cannabinoid          | % wt  | mg/g   |
|----------------------|-------|--------|
| CBDA                 | 0.082 | 0.82   |
| CBGA                 | 1.911 | 19.11  |
| CBG                  | 0.144 | 1.44   |
| THCVa                | 0.24  | 2.4    |
| Delta-9-THC          | 0.219 | 2.19   |
| THCA                 | 28.47 | 284.66 |
| Total Cannabinoids   | 31.06 | 310.6  |
| Calculated Total THC | 25.18 | 251.84 |
| Calculated CBD Yield | 0.07  | 0.72   |