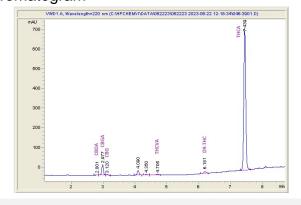

## Reel World Brands

## Sample 614-062223-053

Lemon Cherry Gelato (Hybrid)

Sample Submitted: 06-22-2023; Report Date: 06-27-2023

# Lemon Cherry Gelato (Hybrid) Preroll

#### Chromatogram



### Cannabinoid Profile



## Cannabinoid Profile by HPLC

0.22%

Delta-9-THC

0.00%

**CBD** 

31.06%

**Total Cannabinoids** 

| Cannabinoid          | % wt  | mg/g   |
|----------------------|-------|--------|
| CBDA                 | 0.082 | 0.82   |
| CBGA                 | 1.911 | 19.11  |
| CBG                  | 0.144 | 1.44   |
| THCVa                | 0.24  | 2.4    |
| Delta-9-THC          | 0.219 | 2.19   |
| THCA                 | 28.47 | 284.66 |
| Total Cannabinoids   | 31.06 | 310.6  |
| Calculated Total THC | 25.18 | 251.84 |
| Calculated CBD Yield | 0.07  | 0.72   |

Calculated Total THC = Delta-9-THC + 0.877 \* THCA Calculated Maximum CBD Yield = CBD + 0.877 \* CBDA

Marin Analytics, LLC

250 Bel Marin Keys Blvd, Suite D4 Novato, CA 94949

833-321-TEST / info@marinanal