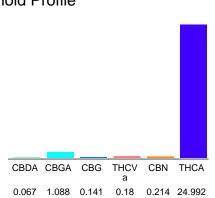

#### Cannabinoid Profile

### Cannabinoid Profile by HPLC

0.00%

Delta-9-THC

0.00%

**CBD** 

26.68%

**Total Cannabinoids** 

| Cannabinoid          | % wt  | mg/g   |
|----------------------|-------|--------|
| CBDA                 | 0.067 | 0.67   |
| CBGA                 | 1.088 | 10.88  |
| CBG                  | 0.141 | 1.41   |
| THCVa                | 0.18  | 1.8    |
| CBN                  | 0.214 | 2.14   |
| THCA                 | 24.99 | 249.92 |
| Total Cannabinoids   | 26.68 | 266.8  |
| Calculated Total THC | 21.92 | 219.18 |
| Calculated CBD Yield | 0.06  | 0.59   |
|                      |       |        |