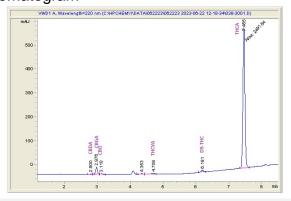

## Reel World Brands

## Sample 614-062223-048

Cookies & Cream (Hybrid)

Sample Submitted: 06-22-2023; Report Date: 06-27-2023

# Cookies & Cream (Hybrid) Preroll

#### Chromatogram



#### Cannabinoid Profile



### Cannabinoid Profile by HPLC

0.00%

Delta-9-THC

0.00%

**CBD** 

26.68%

**Total Cannabinoids** 

| Cannabinoid          | % wt  | mg/g   |
|----------------------|-------|--------|
| CBDA                 | 0.067 | 0.67   |
| CBGA                 | 1.088 | 10.88  |
| CBG                  | 0.141 | 1.41   |
| THCVa                | 0.18  | 1.8    |
| CBN                  | 0.214 | 2.14   |
| THCA                 | 24.99 | 249.92 |
| Total Cannabinoids   | 26.68 | 266.8  |
| Calculated Total THC | 21.92 | 219.18 |
| Calculated CBD Yield | 0.06  | 0.59   |
|                      |       |        |

Calculated Total THC = Delta-9-THC + 0.877 \* THCA Calculated Maximum CBD Yield = CBD + 0.877 \* CBDA

Marin Analytics, LLC

250 Bel Marin Keys Blvd, Suite D4 Nov