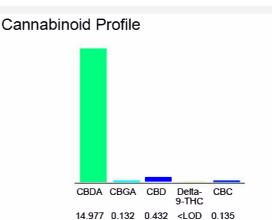

### Cannabinoid Profile by HPLC

| Marin Analytics, LLC              |
|-----------------------------------|
| 250 Bel Marin Keys Blvd, Suite D4 |
| Novato, CA 94949                  |

833-321-TEST / info@marinanalytics.com

| Cannabinoid | % wt                                            | mg/g                |
|-------------|-------------------------------------------------|---------------------|
| CBDA        | 14.98                                           | 149.77              |
| CBGA        | 0.132                                           | 1.32                |
| CBD         | 0.432                                           | 4.32                |
| Delta-9-THC | <lod< td=""><td><lod< td=""></lod<></td></lod<> | <lod< td=""></lod<> |
| CBC         | 0.135                                           | 1.35                |
|             |                                                 |                     |