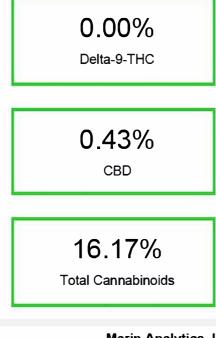

| Cannabinoid | % wt                                            | mg/g                |
|-------------|-------------------------------------------------|---------------------|
| CBDA        | 14.98                                           | 149.77              |
| CBGA        | 0.132                                           | 1.32                |
| CBD         | 0.432                                           | 4.32                |
| Delta-9-THC | <lod< td=""><td><lod< td=""></lod<></td></lod<> | <lod< td=""></lod<> |
| CBC         | 0.135                                           | 1.35                |
|             |                                                 |                     |

| Total Cannabinoids   | 15.67 | 156.76 |
|----------------------|-------|--------|
| Calculated CBD Yield | 13.57 | 135.67 |
|                      |       |        |

Calculated Maximum CBD Yield = CBD + 0.877 \* CBDA