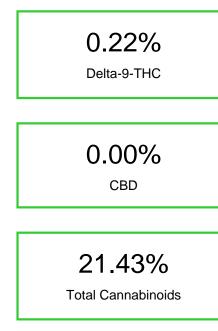

# Cannabinoid Profile

CBDA CBGA CBG THCV Deltaa 9-THC 0.074 0.295 0.088 0.581 0.222 20.169

## Cannabinoid Profile by HPLC

Cannabinoid % wt mg/g CBDA 0.074 0.74 CBGA 0.295 2.95 CBG 0.088 0.88 THCVa 5.81 0.581 Delta-9-THC 0.222 2.22 THCA 20.17 201.69 **Total Cannabinoids** 214.3 21.43 **Calculated Total THC** 17.91 179.10 **Calculated CBD Yield** 0.65 0.06 Calculated Total THC = Delta-9-THC + 0.877 \* THCA Calculated Maximum CBD Yield = CBD + 0.877 \* CBDA