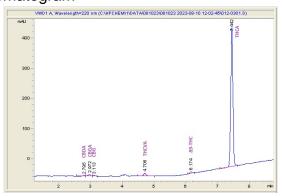

### Chromatogram

# Cannabinoid Profile

CBDA CBGA CBG THCV Deltaa 9-THC 0.074 0.295 0.088 0.581 0.222 20.169